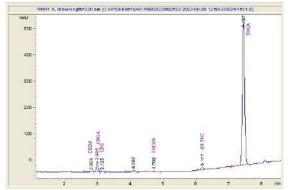

#### Cannabinoid Profile by HPLC

0.29%

Delta-9-THC

0.00%

**CBD** 

28.12%

**Total Cannabinoids** 

| Cannabinoid          | % wt  | mg/g   |
|----------------------|-------|--------|
| CBDA                 | 0.065 | 0.65   |
| CBGA                 | 1.433 | 14.33  |
| CBG                  | 0.101 | 1.01   |
| THCVa                | 0.216 | 2.16   |
| Delta-9-THC          | 0.286 | 2.86   |
| THCA                 | 26.02 | 260.15 |
| Total Cannabinoids   | 28.12 | 281.2  |
| Calculated Total THC | 23.10 | 231.01 |
| Calculated CBD Yield | 0.06  | 0.57   |
| 0                    |       |        |