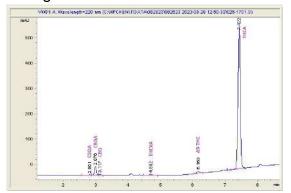

#### Cannabinoid Profile by HPLC

0.29%

Delta-9-THC

0.00%

CBD

27.48%

**Total Cannabinoids** 

| Cannabinoid          | % wt        | mg/g   |
|----------------------|-------------|--------|
| CBDA                 | 0.094       | 0.94   |
| CBGA                 | 1.3         | 13.0   |
| CBG                  | 0.106       | 1.06   |
| THCVa                | 0.225       | 2.25   |
| Delta-9-THC          | 0.291       | 2.91   |
| THCA                 | 25.46       | 254.64 |
| Total Cannabinoids   | 27.48       | 274.8  |
| Calculated Total THC | 22.62       | 226.23 |
| Calculated CBD Yield | 0.08        | 0.82   |
| 0                    | 0 077 + TUO |        |