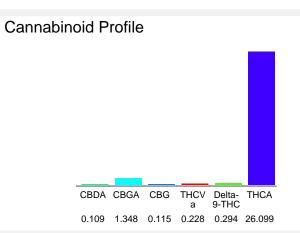

#### Cannabinoid Profile by HPLC

0.29%

Delta-9-THC

0.00%

CBD

28.19%

**Total Cannabinoids** 

| Cannabinoid                      | % wt          | mg/g   |
|----------------------------------|---------------|--------|
| CBDA                             | 0.109         | 1.09   |
| CBGA                             | 1.348         | 13.48  |
| CBG                              | 0.115         | 1.15   |
| THCVa                            | 0.228         | 2.28   |
| Delta-9-THC                      | 0.294         | 2.94   |
| THCA                             | 26.1          | 260.99 |
| Total Cannabinoids               | 28.19         | 281.9  |
| Calculated Total THC             | 23.18         | 231.83 |
| Calculated CBD Yield             | 0.10          | 0.96   |
| Coloulated Total TUC Dalta O TUC | 0 077 * TUO A |        |