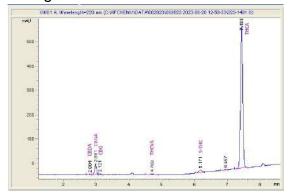

#### Cannabinoid Profile by HPLC

0.28%

Delta-9-THC

0.00%

**CBD** 

25.18%

**Total Cannabinoids** 

| Cannabinoid          | % wt          | mg/g   |
|----------------------|---------------|--------|
| CBDA                 | 0.079         | 0.79   |
| CBGA                 | 1.361         | 13.61  |
| CBG                  | 0.11          | 1.1    |
| THCVa                | 0.228         | 2.28   |
| Delta-9-THC          | 0.283         | 2.83   |
| THCA                 | 23.12         | 231.2  |
| Total Cannabinoids   | 25.18         | 251.8  |
| Calculated Total THC | 20.56         | 205.59 |
| Calculated CBD Yield | 0.07          | 0.69   |
|                      | 0 077 + TUO 4 |        |