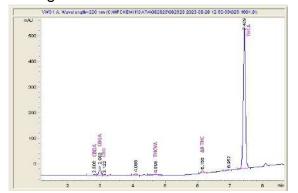

#### Cannabinoid Profile by HPLC

0.28%

Delta-9-THC

0.00%

CBD

27.91%

**Total Cannabinoids** 

| Cannabinoid          | % wt           | mg/g   |
|----------------------|----------------|--------|
| CBDA                 | 0.097          | 0.97   |
| CBGA                 | 1.294          | 12.94  |
| CBG                  | 0.118          | 1.18   |
| THCVa                | 0.224          | 2.24   |
| Delta-9-THC          | 0.284          | 2.84   |
| THCA                 | 25.89          | 258.92 |
| Total Cannabinoids   | 27.91          | 279.1  |
| Calculated Total THC | 22.99          | 229.91 |
| Calculated CBD Yield | 0.09           | 0.85   |
| 0                    | 0.077 + 7110.4 |        |