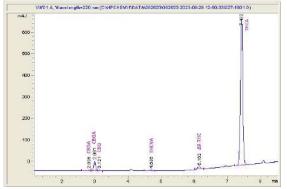

#### Cannabinoid Profile by HPLC

0.29%

Delta-9-THC

0.00%

CBD

28.19%

**Total Cannabinoids** 

| Cannabinoid                      | % wt          | mg/g   |
|----------------------------------|---------------|--------|
| CBDA                             | 0.109         | 1.09   |
| CBGA                             | 1.348         | 13.48  |
| CBG                              | 0.115         | 1.15   |
| THCVa                            | 0.228         | 2.28   |
| Delta-9-THC                      | 0.294         | 2.94   |
| THCA                             | 26.1          | 260.99 |
| Total Cannabinoids               | 28.19         | 281.9  |
| Calculated Total THC             | 23.18         | 231.83 |
| Calculated CBD Yield             | 0.10          | 0.96   |
| Coloulated Total TUC Dalta O TUC | 0 077 * TUO A |        |