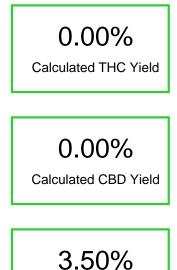

### Cannabinoid Profile by HPLC

**Total Cannabinoids** 

| Cannabinoid                                       | % wt | mg/g |
|---------------------------------------------------|------|------|
| 9R HHC                                            | 1.8  | 18.0 |
| 9S HHC                                            | 1.7  | 17.0 |
| Total Cannabinoids                                | 3.50 | 35.0 |
| Calculated THC Yield                              | 0.00 | 0.00 |
| Calculated CBD Yield                              | 0.00 | 0.00 |
| Calculated Maximum THC Yield = THC + 0.877 * THCA |      |      |
| Calculated Maximum CBD Yield = CBD + 0.877 * CBDA |      |      |