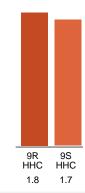

### Cannabinoid Profile by HPLC

**Total Cannabinoids** 

| Cannabinoid                                       | % wt | mg/g |
|---------------------------------------------------|------|------|
| 9R HHC                                            | 1.8  | 18.0 |
| 9S HHC                                            | 1.7  | 17.0 |
| Total Cannabinoids                                | 3.50 | 35.0 |
| Calculated THC Yield                              | 0.00 | 0.00 |
| Calculated CBD Yield                              | 0.00 | 0.00 |
| Calculated Maximum THC Yield = THC + 0.877 * THCA |      |      |
| Calculated Maximum CBD Yield = CBD + 0.877 * CBDA |      |      |