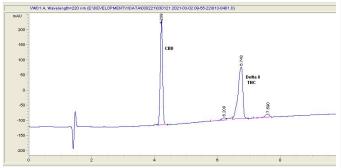

### Cannabinoid Profile by HPLC

0.00%

Calculated THC Yield

45.19%

Calculated CBD Yield

| Cannabinoid                       | % wt             | mg/g   |
|-----------------------------------|------------------|--------|
| CBD                               | 45.19            | 451.9  |
| Delta-8-THC                       | 51.54            | 515.4  |
| THC                               | 0.0              | 0.0    |
| <b>Total Cannabinoids</b>         | 96.73            | 967.3  |
| Calculated THC Yield              | 0.00             | 0.00   |
| Calculated CBD Yield              | 45.19            | 451.90 |
| Calculated Maximum THC Yield = TH | C + 0 877 * THCA |        |