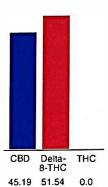

### Cannabinoid Profile by HPLC

0.00%

Calculated THC Yield

45.19%

Calculated CBD Yield

| Cannabinoid                       | % wt             | mg/g   |
|-----------------------------------|------------------|--------|
| CBD                               | 45.19            | 451.9  |
| Delta-8-THC                       | 51.54            | 515.4  |
| THC                               | 0.0              | 0.0    |
| <b>Total Cannabinoids</b>         | 96.73            | 967.3  |
| Calculated THC Yield              | 0.00             | 0.00   |
| Calculated CBD Yield              | 45.19            | 451.90 |
| Calculated Maximum THC Yield = TH | C + 0 877 * THCA |        |