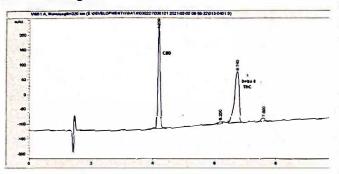

50 Bel Marin Keys Blvd, Suite D4 Novato, CA 94949

415-936-6477 / Support@MarinAnalytics.com

Mas Imcale

Sara Biancalana
Chief Scientist

This sample has been tested by Marin Analytics, LLC using valid testing methodologies and a quality system. Values reported relate only to the sample tested. Marin Analytics, LLC makes no claims as to the efficacy, safety or other risks associated with any detected or non-detected levels of any compounds reported herein. This Certificate shall not be reproduced except in full, without the written approval of Marin Analytics, LLC.

# Marin Analytics



## **Analysis Report**

SC Services LLC (619) 600-1102

Sample 179-030221-042

Gelato cartridge

Sample Submitted: 03-02-2021; Report Date: 03-02-2021

### Gelato cartridge

Distillate

#### Chromatogram



#### Cannabinoid Profile



### Cannabinoid Profile by HPLC

0.00% Calculated THC Yield

45.19% Calculated CBD Yield

96.73%
Total Cannabinoids

| Cannabinoid                                                         | % wt  | mg/g   |
|---------------------------------------------------------------------|-------|--------|
| CBD                                                                 | 45.19 | 451.9  |
| Delta-8-THC                                                         | 51.54 | 515.4  |
| THC                                                                 | 0.0   | 0.0    |
| Total Cannabinoids                                                  | 96.73 | 967.3  |
| Calculated THC Yield                                                | 0.00  | 0.00   |
| Calculated CBD Yield