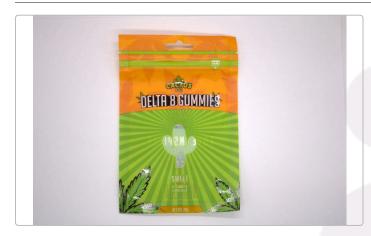

## Sweet Gummies Sampling Method: SOP-138;

Sample ID: 2111SBT0151.0440

Matrix: Ingestible

Strain: Hybrid D8 Type: Soft Chew Sample Size: : Batch: Produced: Collected:

Received: 11/29/2021

Completed: 12/13/2021 Batch#:

## Sour Gummies Sampling Method: SOP-138;

Sample ID: 2111SBT0151.0441 Produced: Client Strain: Hybrid D8 Collected: **Cactus Labs** Matrix: Ingestible Received: 11/29/2021 Lic.#

Type: Soft Chew 2697 Lavery Ct #10 Completed: 12/13/2021 Sample Size: : Batch: Batch#: Newbury Park, CA 91320