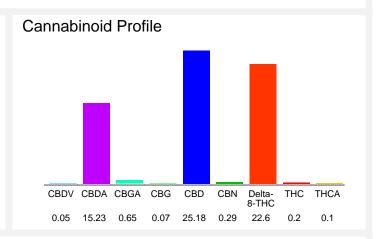

### Cannabinoid Profile by HPLC

0.29% Calculated THC Yield

38.54%
Calculated CBD Yield

64.37%

**Total Cannabinoids** 

| Cannabinoid               | % wt  | mg/g   |
|---------------------------|-------|--------|
| CBDV                      | 0.05  | 0.5    |
| CBDA                      | 15.23 | 152.3  |
| CBGA                      | 0.65  | 6.5    |
| CBG                       | 0.07  | 0.7    |
| CBD                       | 25.18 | 251.8  |
| CBN                       | 0.29  | 2.9    |
| Delta-8-THC               | 22.6  | 226.0  |
| THC                       | 0.2   | 2.0    |
| THCA                      | 0.1   | 1.0    |
| <b>Total Cannabinoids</b> | 64.37 | 643.7  |
| Calculated THC Yield      | 0.29  | 2.88   |
| Calculated CBD Yield      | 38.54 | 385.37 |