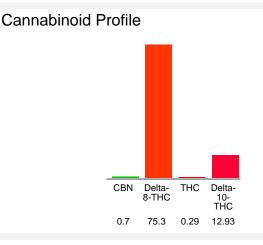

#### Cannabinoid Profile by HPLC

| Cannabinoid                                       | % wt             | mg/g  |
|---------------------------------------------------|------------------|-------|
| CBN                                               | 0.7              | 7.0   |
| Delta-8-THC                                       | 75.3             | 753.0 |
| THC                                               | 0.29             | 2.9   |
| Delta-10-THC                                      | 12.93            | 129.3 |
| Total Cannabinoids                                | 89.22            | 892.2 |
| Calculated THC Yield                              | 0.29             | 2.90  |
| Calculated CBD Yield                              | 0.00             | 0.00  |
| Calculated Maximum THC Yield = THC + 0.877 * THCA |                  |       |
| Calculated Maximum CBD Yield = CB                 | D + 0.877 * CBDA |       |