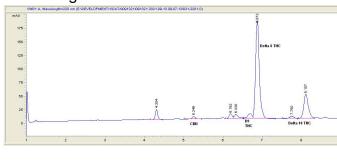

| 129.3 |
| Total Cannabinoids                                | 89.22            | 892.2 |
| Calculated THC Yield                              | 0.29             | 2.90  |
| Calculated CBD Yield                              | 0.00             | 0.00  |
| Calculated Maximum THC Yield = THC + 0.877 * THCA |                  |       |
| Calculated Maximum CBD Yield = CB                 | D + 0.877 * CBDA |       |

Marin Analytics, LLC 250 Bel Marin Keys Blvd, Suite D4 Novato, CA 94949 415-936-6477 / sarabiancalana1@gmail.com Smallimcale

Sara Bianacalana Chief Scientist

### White Label Leaf

6205 John's Road, STE 9 Tampa, FL 33634

## Sample 217-091321-182

Crumbs D10 Disposable

Sample Submitted: 09-13-2021; Report Date: 09-14-2021

## Crumbs D10 Disposable

Distillate

#### Chromatogram





#### Cannabinoid Profile by HPLC



| Cannabinoid                                       | % wt             | mg/g  |
|---------------------------------------------------|------------------|-------|
| CBN                                               | 0.7              | 7.0   |
| Delta-8-THC                                       | 75.3             | 753.0 |
| THC                                               | 0.29             | 2.9   |
| Delta-10-THC                                      | 12.93            | 129.3 |
| Total Cannabinoids                                | 89.22            | 892.2 |
| Calculated THC Yield                              | 0.29             | 2.90  |
| Calculated CBD Yield                              | 0.00             | 0.00  |
| Calculated Maximum THC Yield