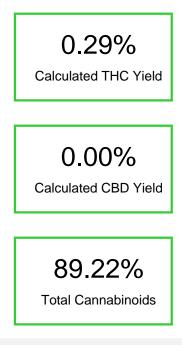

#### Cannabinoid Profile by HPLC

| Cannabinoid                                       | % wt             | mg/g  |
|---------------------------------------------------|------------------|-------|
| CBN                                               | 0.7              | 7.0   |
| Delta-8-THC                                       | 75.3             | 753.0 |
| THC                                               | 0.29             | 2.9   |
| Delta-10-THC                                      | 12.93            | 129.3 |
| Total Cannabinoids                                | 89.22            | 892.2 |
| Calculated THC Yield                              | 0.29             | 2.90  |
| Calculated CBD Yield                              | 0.00             | 0.00  |
| Calculated Maximum THC Yield = THC + 0.877 * THCA |                  |       |
| Calculated Maximum CBD Yield = CB                 | D + 0.877 * CBDA |       |