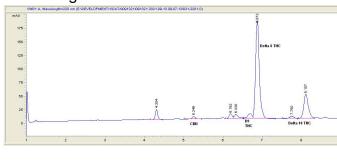

#### Chromatogram

#### Cannabinoid Profile by HPLC

| Cannabinoid                                       | % wt             | mg/g  |
|---------------------------------------------------|------------------|-------|
| CBN                                               | 0.7              | 7.0   |
| Delta-8-THC                                       | 75.3             | 753.0 |
| THC                                               | 0.29             | 2.9   |
| Delta-10-THC                                      | 12.93            | 129.3 |
| Total Cannabinoids                                | 89.22            | 892.2 |
| Calculated THC Yield                              | 0.29             | 2.90  |
| Calculated CBD Yield                              | 0.00             | 0.00  |
| Calculated Maximum THC Yield = THC + 0.877 * THCA |                  |       |
| Calculated Maximum CBD Yield = CB                 | D + 0.877 * CBDA |       |