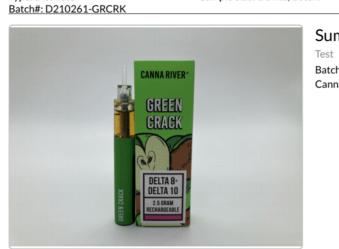

# Canna River Delta 8+Delta 10 Disposable

METRC Batch: ; METRC Sample:

Sample ID: 2109ENC7906\_3831

Strain: Green Crack Delta 8+Delta 10 -Disposable - 2.5 Grams - Rechargeable Matrix: Concentrates & Extracts Type: Distillate

Received: 09/27/2021 Completed: 09/29/2021 Sample Size: 1 units; Batch:

Collected:

Client Canna River

2535 Conejo Spectrum St. Thousand Oaks, CA 91320